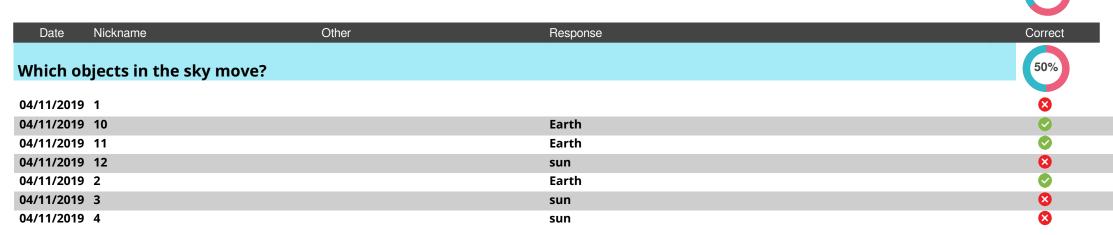

## **Open Ended Question** What objects can you observe in our sky?

| Date       | Nickname | Other | Response            | Poll Stats |           |
|------------|----------|-------|---------------------|------------|-----------|
| 04/11/2019 | 1        |       |                     |            |           |
|            |          |       |                     |            |           |
| 04/11/2019 | 10       |       | Sun                 |            |           |
| 04/11/2019 | 11       |       | Sun                 |            |           |
| 04/11/2019 | 12       |       | Sun                 |            |           |
| 04/11/2019 | 2        |       | Sun                 |            |           |
| 04/11/2019 | 3        |       | Sun                 |            |           |
| 04/11/2019 | 4        |       | Skiy                |            |           |
| 04/11/2019 | 5        |       | ?????sun Scot clods |            |           |
| 04/11/2019 | 6        |       |                     |            |           |
| 04/11/2019 | 7        |       | Sunisbloyel         | 33%        | No Answer |
| 04/11/2019 | 8        |       |                     | 33 /8      |           |
| 04/11/2019 | 9        |       |                     |            |           |
|            |          |       |                     | 67%        | Free Text |
|            |          |       |                     | 01 /8      |           |